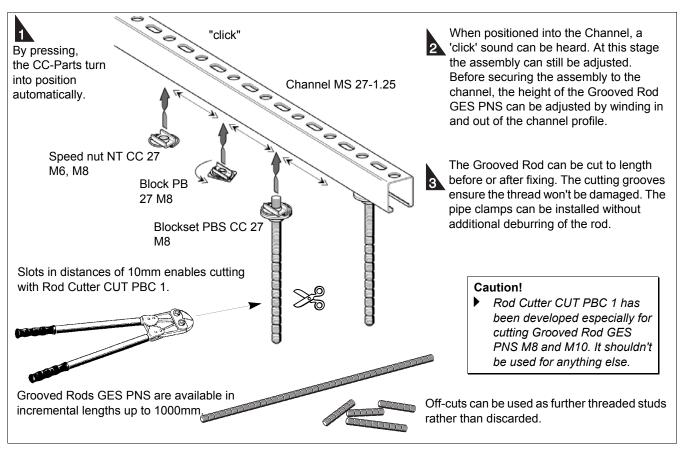

# **Connecting to Channels**

Advantages by using Pressix:

- ♦ less parts
  - = less orders
  - = less searching
  - = less confusion.
- Neither electricity nor special tools are needed for assembly.
- Pipe supports are generated in just a few easy steps. Apart from the fact that it saves you time and the bother with small parts, it also is amusing!