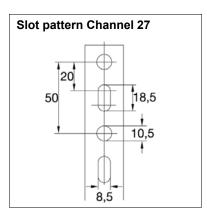

# **Connecting to Channels**

Advantages by using Pressix:

- ♦ less parts
  - = less orders
  - = less searching
  - = less confusion.
- Neither electricity nor special tools are needed for assembly.
- Pipe supports are generated in just a few easy steps. Apart from the fact that it saves you time and the bother with small parts, it also is amusing!

### Note:

Compatibility within the system only when using Sikla connection elements 27.