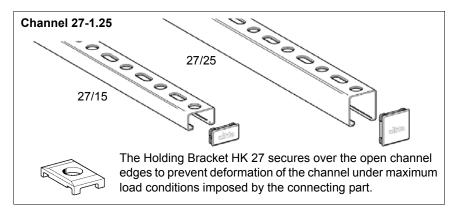

# **Connecting to Channels**

Advantages by using Pressix:

- ♦ less parts
  - = less orders
  - = less searching
  - = less confusion.
- Neither electricity nor special tools are needed for assembly.
- Pipe supports are generated in just a few easy steps. Apart from the fact that it saves you time and the bother with small parts, it also is amusing!

### Note:

Compatibility within the system only when using Sikla connection elements 27.