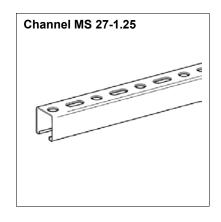

## **Fixing Brackets and Frames**

Your benefits using Pressix CC 27:

- Simple brackets and frame structures for small and medium loads guarantee an efficient installation of building services.
- ◆ From already 3 pipelines, costs can be reduced by using Pressix.
- An innovative fixing concept based on pre-assembled components reduces installation costs by up to 50%.
- Moulded 3D-corrugated edges and sides of the channels guarantee a high degree of stability and torsional stiffness.

# **Connecting to Channels**

Advantages by using Pressix:

- ♦ less parts
  - = less orders
  - = less searching
  - = less confusion.
- Neither electricity nor special tools are needed for assembly.
- Pipe supports are generated in just a few easy steps. Apart from the fact that it saves you time and the bother with small parts, it also is amusing!