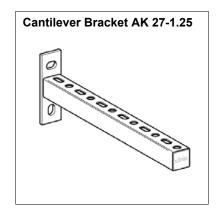

## **Fixing Brackets and Frames**

Your benefits using Pressix CC 27:

- Simple brackets and frame structures for small and medium loads guarantee an efficient installation of building services.
- ◆ From already 3 pipelines, costs can be reduced by using Pressix.
- An innovative fixing concept based on pre-assembled components reduces installation costs by up to 50%.
- Moulded 3D-corrugated edges and sides of the channels guarantee a high degree of stability and torsional stiffness.

# **Connecting to Channels**

Advantages by using Pressix:

- ♦ less parts
  - = less orders
  - = less searching
  - = less confusion.
- Neither electricity nor special tools are needed for assembly.
- Pipe supports are generated in just a few easy steps. Apart from the fact that it saves you time and the bother with small parts, it also is amusing!