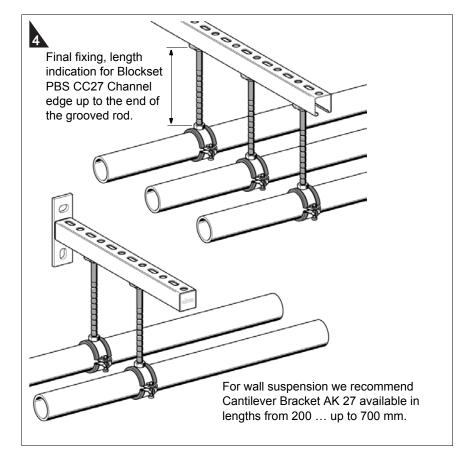

## **Fixing Brackets and Frames**

Your benefits using Pressix CC 27:

- Simple brackets and frame structures for small and medium loads guarantee an efficient installation of building services.
- ◆ From already 3 pipelines, costs can be reduced by using Pressix.
- An innovative fixing concept based on pre-assembled components reduces installation costs by up to 50%.
- Moulded 3D-corrugated edges and sides of the channels guarantee a high degree of stability and torsional stiffness.

# **Connecting to Channels**

Advantages by using Pressix:

- ♦ less parts
  - = less orders
  - = less searching
  - = less confusion.
- Neither electricity nor special tools are needed for assembly.
- Pipe supports are generated in just a few easy steps. Apart from the fact that it saves you time and the bother with small parts, it also is amusing!