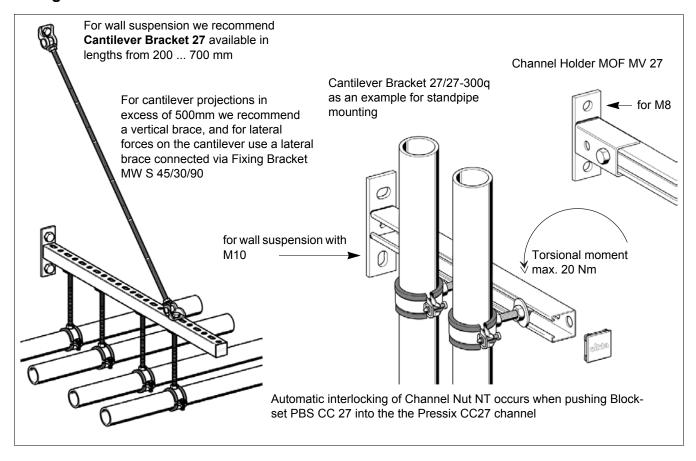

| Products                             | 1.0         |
|--------------------------------------|-------------|
| Connection to the building structure | <b>1</b> .1 |
| Fixing Brackets and Frames           | 1.2         |
| Connecting to Channels               | 1.3         |





## **Products**



























## Connection to the building structure











## **Fixing Brackets and Frames**





Your benefits using Pressix CC 27:

- Simple brackets and frame structures for small and medium loads guarantee an efficient installation of building services.
- ◆ From already 3 pipelines, costs can be reduced by using Pressix.
- An innovative fixing concept based on pre-assembled components reduces installation costs by up to 50%.
- Moulded 3D-corrugated edges and sides of the channels guarantee a high degree of stability and torsional stiffness.



# **Connecting to Channels**





Advantages by using Pressix:

- ♦ less parts
  - = less orders
  - = less searching
  - = less confusion.
- Neither electricity nor special tools are needed for assembly.
- Pipe supports are generated in just a few easy steps. Apart from the fact that it saves you time and the bother with small parts, it