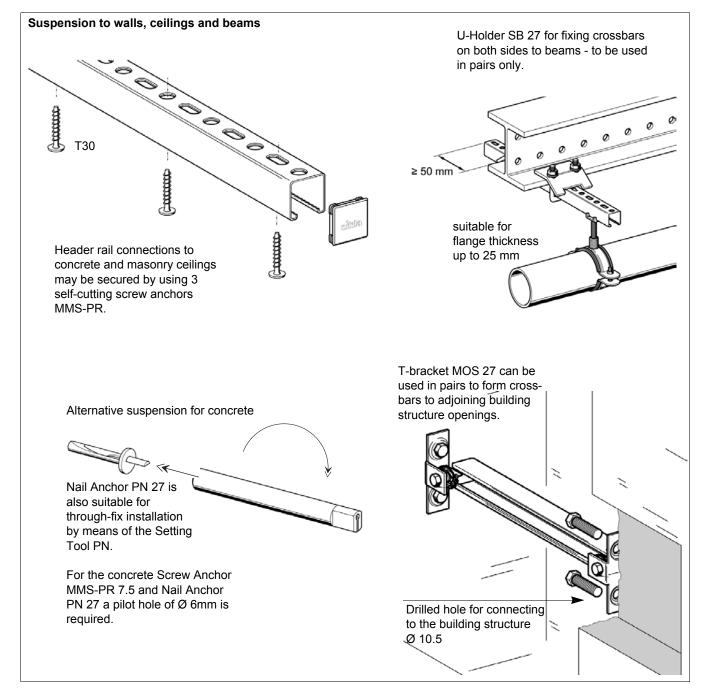

| Products                             | 1.0         |
|--------------------------------------|-------------|
| Connection to the building structure | <b>1</b> .1 |
| Fixing Brackets and Frames           | 1.2         |
| Connecting to Channels               | 1.3         |





## **Products**



























## Connection to the building structure











## **Fixing Brackets and Frames**





Your benefits using Pressix CC 27:

- Simple brackets and frame structures for small and medium loads guarantee an efficient installation of building services.
- ◆ From already 3 pipelines, costs can be reduced by using Pressix.
- An innovative fixing concept based on pre-assembled components reduces installation costs by up to 50%.
- Moulded 3D-corrugated edges and sides of the channels guarantee a high degree of stability and torsional stiffness.



# **Connecting to Channels**





Advantages by using Pressix:

- ♦ less parts
  - = less orders
  - = less searching
  - = less confusion.
- Neither electricity nor special tools are needed for assembly.
- Pipe supports are generated in just a few easy steps. Apart from the fact that it saves you ti