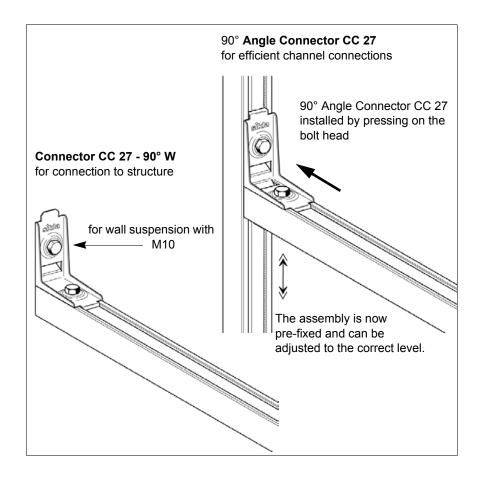

# **Connecting to Channels**

Advantages by using Pressix:

- ♦ less parts
  - = less orders
  - = less searching
  - = less confusion.
- Neither electricity nor special tools are needed for assembly.
- Pipe supports are generated in just a few easy steps. Apart from the fact that it saves you time and the bother with small parts, it also is amusing!